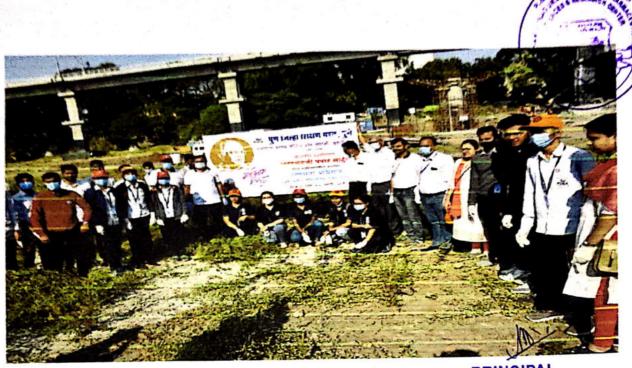

### A Report on Celebration of International Yoga Day 21st June 2022

The college has organized celebration of International Yoga Day on 21<sup>st</sup> June 2022 at 11.00am in the seminar hall. Mr. Santosh Kadam, Yoga Trainer, Pune, was the chief guest. On this occasion he guided the participants about "Importance of Meditation Through Sahaja Yoga" and Mr. Santosh Kadam, also shown demonstrations of Yogasan.

Principal Dr. Ashok Bhosale sir had guided students about 'Importance of Yoga in student's life' and also gave best wishes to all the Students and Staff on the occasion of International Yoga Day.

S. Y. B. Pharm. Students & all the Staff members were participated and done Yogasan enthusiastically. The overall activity was coordinated by Mr. Sujit Kakade, NSS Programme officer and NSS volunteers.