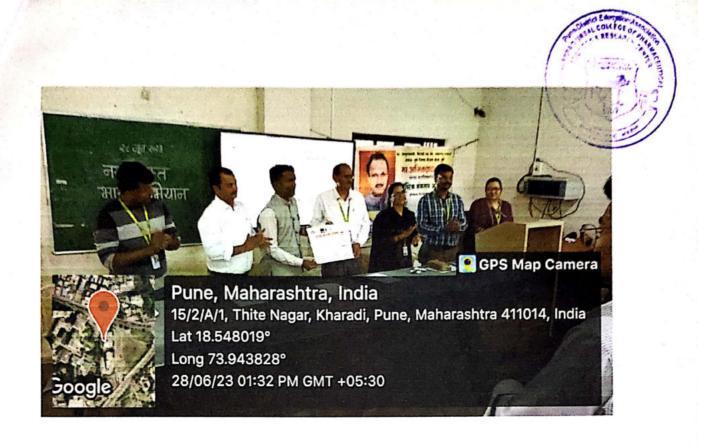

### A Report on Celebration of International Yoga Day 21st June 2022

The college has organized celebration of International Yoga Day on 21<sup>st</sup> June 2022 at 11.00am in the seminar hall. Mr. Santosh Kadam, Yoga Trainer, Pune, was the chief guest. On this occasion he guided the participants about "Importance of Meditation Through Sahaja Yoga" and Mr. Santosh Kadam, also shown demonstrations of Yogasan.

Principal Dr. Ashok Bhosale sir had guided students about 'Importance of Yoga in student's life' and also gave best wishes to all the Students and Staff on the occasion of International Yoga Day.

S. Y. B. Pharm. Students & all the Staff members were participated and done Yogasan enthusiastically. The overall activity was coordinated by Mr. Sujit Kakade, NSS Programme officer and NSS volunteers.