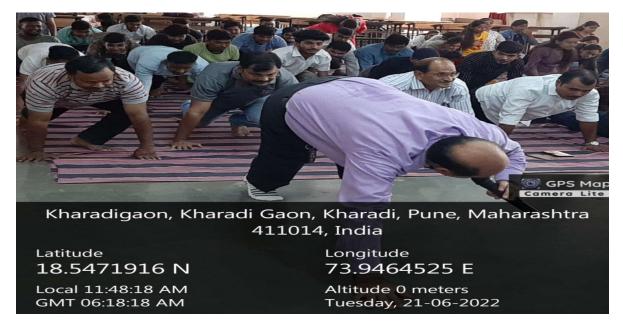

### A Report on Celebration of International Yoga Day 21st June 2022

The college has organized celebration of International Yoga Day on 21<sup>st</sup> June 2022 at 11.00am in the seminar hall. Mr. Santosh Kadam, Yoga Trainer, Pune, was the chief guest. On this occasion he guided the participants about "Importance of Meditation Through Sahaja Yoga" and Mr. Santosh Kadam, also shown demonstrations of Yogasan.

Demonstrations of Yogasan by Mr. Santosh Kadam, Yoga Trainer, Pune

#### Guidance by Mr. Santosh Kadam, Yoga Trainer, Pune

Demonstrations of Yogasan by Mr. Santosh Kadam, Yoga Trainer, Pune

Salule. Prof. Sujit Kakade

NSS Programme officer

PRINCIPAL

Pune District Education Association's
Shankarrao Ursal College of Pharmaceutical
Sciences & Research Centre,
Kheradi, Pune-411014.