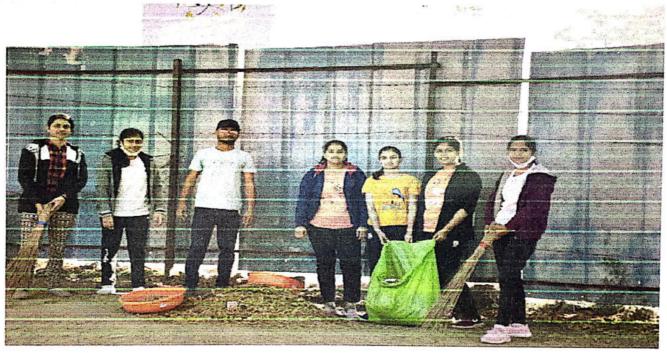

. chandrakant aaba satav saheb, Dr. Ashok Bhosale, Principal, and Programme officers, during Shastrapujan PDEA, Shankarrao Ursal College of Pharmaceutical Sciences & Research Center, Kharadi.



PRINCIPAL Pune District Education Association's Page 4 of 15 Shankarrao Ursal College of Pharmaceutical Sciences & Research Centre, Kharadi, Pune-411014.

**Day 1:** Project time is utilized for Inauguration function of NSS Special Camp and making proper staying arrangement of the NSS volunteers. The work completed includes cleaning of seminar hall & class rooms of Jogeshwari School, Kesnand. cooking for dinner, and cleaning of nearby area.



After



PRINCIPAL

Pune District Education Association's

Shankerrao Ursal College of Pharmaceutical

Sciences & Research Centre,

Kharadi, Pune-411014.







PRINCIPAL
Pune District Education Association's
Shankarrao Ursal College of Pharmaceutical
Sciences & Research Centre,
Kharadi, Pune-411014.

Page 6 of 15



Day 2: On the second day project time was utilized for cleaning of Jogeshwari School, Kesnand Premises and cleaning of nearby area was cleaned by the volunteers.





Pune District Education Association's Shankarrao Ursal College of Pharmaceutical Sciences & Research Centre, Kharadi, Pune-411014.

Page 7 of 15







Day 3: Project time was utilized for cleaning of Jogeshwari temple premises, tree plantation & tree culturing. NSS Volunteers provide water for 108 planted trees and the trees were supported by sticks so that the trees could grow straight by NSS Volunteers.



PRINCIPAL

Pune District Education Association's Shankarra