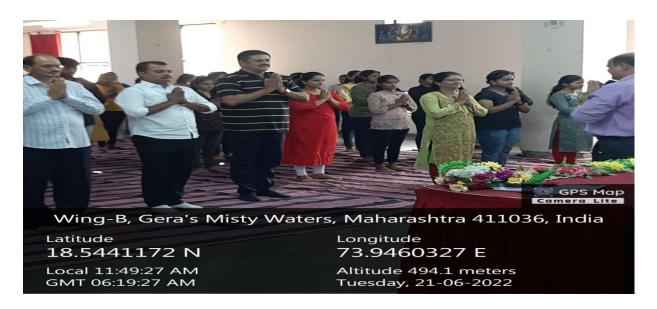

### A Report on Celebration of International Yoga Day 21st June 2022

The college has organized celebration of International Yoga Day on 21<sup>st</sup> June 2022 at 11.00am in the seminar hall. Mr. Santosh Kadam, Yoga Trainer, Pune, was the chief guest. On this occasion he guided the participants about "Importance of Meditation Through Sahaja Yoga" and Mr. Santosh Kadam, also shown demonstrations of Yogasan.

Principal Dr. Ashok Bhosale sir had guided students about 'Importance of Yoga in student's life' and also gave best wishes to all the Students and Staff on the occasion of International Yoga Day.

S. Y. B. Pharm. Students & all the Staff members were participated and done Yogasan enthusiastically. The overall activity was coordinated by Mr. Sujit Kakade, NSS Programme officer and NSS volunteers.