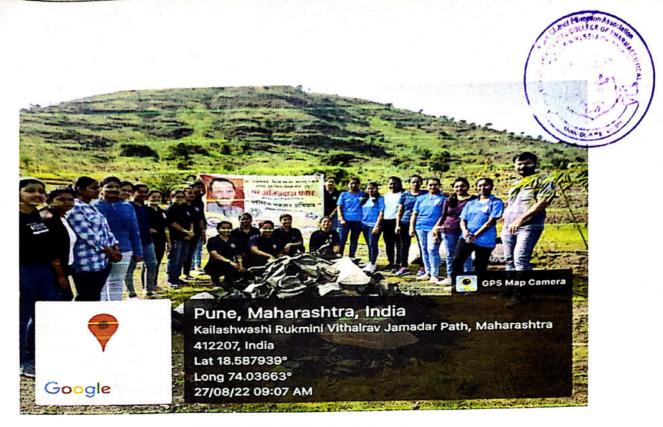

# Pune District Education Associations Sankarrao Ursal College of Pharmaceutical Sciences And Research Center, Kharadi, Pune-14