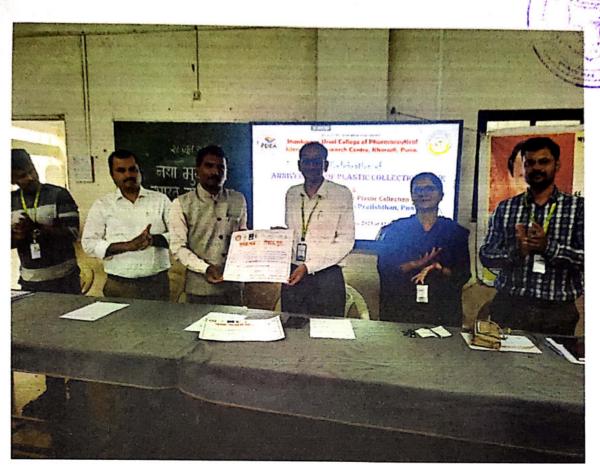

g          |
| 9.     | 27/03/2023                  | 1                   | 31           | 355            | 07 Kg          |
| 10.    | 25/04/2023                  | 1                   | 32           | 335            | 12 Kg          |
| 11.    | 22/05/2023                  | ] [                 | 30           | 335            | 10 kg          |
| 12.    | 22/06/2023                  | ] [                 | 31           | 265            | 36 kg          |
|        |                             |                     |              |                | Total: 160 Kg  |

Note: TOTAL NO. OF STAFF: 36

Teaching staff: 20

Non-Teaching staff: 16

TOTAL NO. OF STUDENTS: 398

July to December: 236

January to May: 398

Prof. Tejaswini Kande

**CO-ORDINATOR** 

7 JANY

Dr. Ashok Bhosale

PRINCIPAL



"Plastic Collection Drive Activity Anniversary Celebration" on June 28, 2023 on the occasion of this celebration Subhadra Mauli Pratishan awarded the best college award for this environmetal friendly activity organised by on the birthday of Hon .Shri Ajitdada Pawar Saheb birthday celebration throughout the year.



Plastic collection activity was celebrated 1 st anniversary in college this activity has got best college award for this great idea of plastic recycling is very useful for the society.







٠٠. .



#### Pune District Education Association's

Shankarrao Ursal College of Pharmaceutical Sciences and Research Centre Kharadi, Pune- 411014.

Notice No: 29

Date: 23/06/2023

(ACADEMIC YEAR 2022-2023)

## PLASTIC COLLECTION DRIVE ACTIVITY ANNIEVERSARY CELEBRATION WITH AWARD CEREMON