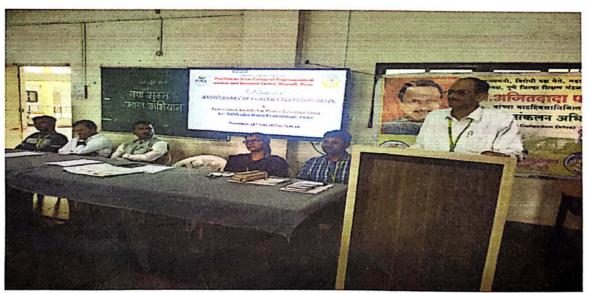

5            | 10 kg          |
| 12.    | 22/06/2023                  | ] [                 | 31           | 265            | 36 kg          |
|        |                             |                     |              |                | Total: 160 Kg  |

Note: TOTAL NO. OF STAFF: 36

Teaching staff: 20

Non-Teaching staff: 16

TOTAL NO. OF STUDENTS: 398

July to December: 236

January to May: 398

Prof. Tejaswini Kande

**CO-ORDINATOR** 

7 JANY

Dr. Ashok Bhosale

PRINCIPAL



"Plastic Collection Drive Activity Anniversary Celebration" on June 28, 2023 on the occasion of this celebration Subhadra Mauli Pratishan awarded the best college award for this environmetal friendly activity organised by on the birthday of Hon .Shri Ajitdada Pawar Saheb birthday celebration throughout the year.



Plastic collection activity was celebrated 1 st anniversary in college this activity has got best college award for this great idea of plastic recycling is very useful for the society.







٠٠. .



#### Pune District Education Association's

Shankarrao Ursal College of Pharmaceutical Sciences and Research Centre Kharadi, Pune- 411014.

Notice No: 29

Date: 23/06/2023

(ACADEMIC YEAR 2022-2023)

## PLASTIC COLLECTION DRIVE ACTIVITY ANNIEVERSARY CELEBRATION WITH AWARD CEREMONY

The institution organises a plastic collection drive in every month to commemorate the 63rd birthday of Hon.Shri. Ajitdada Pawar Saheb, Ex- Deputy Chief Minister of Maharashtra State, Leader of the state's opposition, and President of the Pune District Education Association. Since the institute started this activ