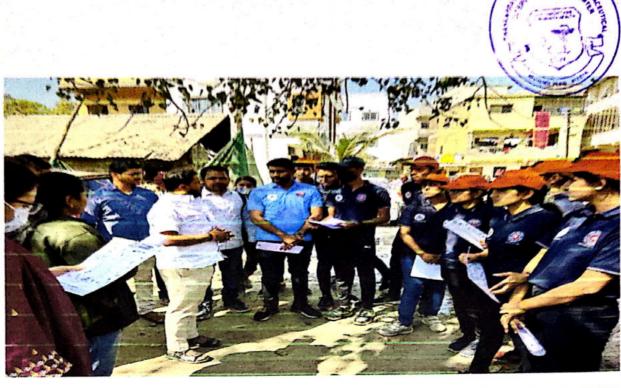

and cleaning of nearby area was cleaned by the volunteers.





Pune District Education Association's Shankarrao Ursal College of Pharmaceutical Sciences & Research Centre, Kharadi, Pune-411014.

Page 7 of 15







Day 3: Project time was utilized for cleaning of Jogeshwari temple premises, tree plantation & tree culturing. NSS Volunteers provide water for 108 planted trees and the trees were supported by sticks so that the trees could grow straight by NSS Volunteers.



PRINCIPAL

Pune District Education Association's Shankarrao Ursal College of Pharmaceutical Sciences & Research Centre, Kharadi, Pune-411014.

Page 8 of 15







#### PRINCIPAL

Pune District Education Association's Shankarran Urasi Cellena of Manageutical Sciences & Research Centre, Kharadi, Pune-411014.

Page 9 of 15





Day 4: NSS Volunteers collected plastic & garbage in Kesnand village and cleared the village from plastic and garbage. Separate out Dry and Wet wastage and Given the information distributing pamphlets.

Pune District Education Association's Shankarrao Ursal College of Pharmaceutical Sciences & Research Centre, Kharadi, Pune-411014.

Page 10 of 15





Day 5: Project time was utilized for Farm Pond renovation for upcoming rainy season tree plantation in Bakori Forest Project.

PRINCIPAL
Pune District Education Association's
Shankarrao Ursal College of Pharmaceutical Sciences & Research Centre, Kharadi, Pune-411014.

Page 11 of 15









Page 12 of 15

#### PRINCIPAL

Pune District Education Association's Shankarran Ursal College of Pharmaceutical Sciences & Research Centre, Kharadi, P