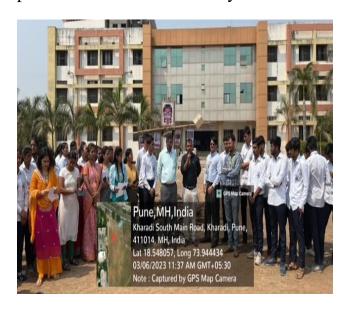

### A Report on Celebration of International Yoga Day 21st June 2022

The college has organized celebration of International Yoga Day on 21<sup>st</sup> June 2022 at 11.00am in the seminar hall. Mr. Santosh Kadam, Yoga Trainer, Pune, was the chief guest. On this occasion he guided the participants about "Importance of Meditation Through Sahaja Yoga" and Mr. Santosh Kadam, also shown demonstrations of Yogasan.

Principal Dr. Ashok Bhosale sir had guided students about 'Importance of Yoga in student's life' and also gave best wishes to all the Students and Staff on the occasion of International Yoga Day.

S. Y. B. Pharm. Students & all the Staff members were participated and done Yogasan enthusiastically. The overall activity was coordinated by Mr. Sujit Kakade, NSS Programme officer and NSS volunteers.