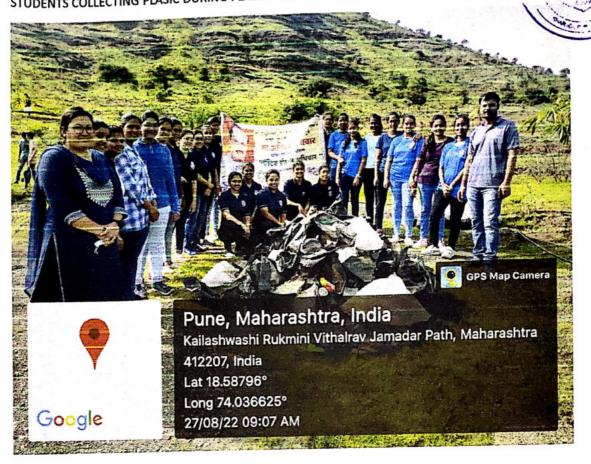

# Pune District Education Associations Sankarrao Ursal College of Pharmaceutical Sciences And Research Center, Kharadi, Pune-14