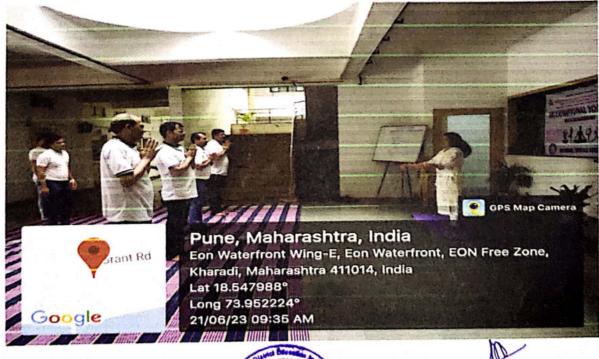

### A Report on Celebration of International Yoga Day 21st June 2022

The college has organized celebration of International Yoga Day on 21<sup>st</sup> June 2022 at 11.00am in the seminar hall. Mr. Santosh Kadam, Yoga Trainer, Pune, was the chief guest. On this occasion he guided the participants about "Importance of Meditation Through Sahaja Yoga" and Mr. Santosh Kadam, also shown demonstrations of Yogasan.

Principal Dr. Ashok Bhosale sir had guided students about 'Importance of Yoga in student's life' and also gave best wishes to all the Students and Staff on the occasion of International Yoga Day.

S. Y. B. Pharm. Students & all the Staff members were participated and done Yogasan enthusiastically. The overall activity was coordinated by Mr. Sujit Kakade, NSS Programme officer and NSS volunteers.