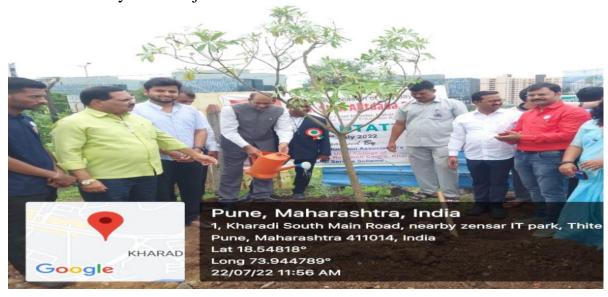

- P.D.E.A, Pune), Tree Plantation program organized on 22<sup>nd</sup> July 2022, at 11.00 am.

Hon. Shri. Mahendra Pathare, Corporator PMC, Hon. Shri. Surendra Pathare, Hon. Shri. Adv. Nanasaheb Nalawade, president of NCP's Wadgaon Sheri assembly constituency, Hon. Shri Rushiraj Pawar, Social worker were the guests for this programme.

01 Peepal (Ficus religiosa), 01 Gulmohar (Delonix regia) & 02 Saptparni (Alstonia) trees were planted in college premises and 63 small indoor plants were planted in the pots on the occasion of 63<sup>rd</sup> Birthday Celebration of Hon. Shri. Ajitdada Pawar.

Principal Dr. Ashok Bhosale, all the teaching, nonteaching staff & NSS volunteers were actively participated in this event. The overall co-ordination of this programme is done by Prof. Sujit Kakade.



Tree Plantation on the occasion of 63<sup>rd</sup> Birthday Celebration of Hon. Shri. Ajitdada Pawar (Ex. Dy. Chief Minister of Maharashtra and President- P.D.E.A, Pune)



Tree Plantation on the occasion of 63<sup>rd</sup> Birthday Celebration of Hon. Shri. Ajitdada Pawar (Ex. Dy. Chief Minister of Maharashtra and President- P.D.E.A, Pune)



Tree Plantation on the occasion of 63<sup>rd</sup> Birthday Celebration of Hon. Shri. Ajitdada Pawar (Ex. Dy. Chief Minister of Maharashtra and President- P.D.E.A, Pune)

### युवा नेतृत्वाच्या हस्ते अजितदादा पवार यांच्या वाढदिवसानिमित्त वृक्षारोपण

पुणे दि.२४ (स्यतेचा कैवारी ऑनलाईन वृत्तसेवा) निसर्गाचा समतोल राखण्यासाठी आपण सर्वांनीच प्रयत्नशील राहुन वृक्षारोपण आणि वृक्ष संवर्धन करणे हीच काळाची गरज आहे असे प्रतिपादन मा श्री महेंद्रआबा पठारे यांनी क