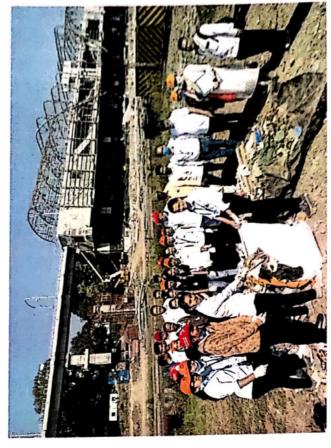

### A Report on Celebration of International Yoga Day 21st June 2022

The college has organized celebration of International Yoga Day on 21<sup>st</sup> June 2022 at 11.00am in the seminar hall. Mr. Santosh Kadam, Yoga Trainer, Pune, was the chief guest. On this occasion he guided the participants about "Importance of Meditation Through Sahaja Yoga" and Mr. Santosh Kadam, also shown demonstrations of Yogasan.

Principal Dr. Ashok Bhosale sir had guided students about 'Importance of Yoga in student's life' and also gave best wishes to all the Students and Staff on the occasion of International Yoga Day.

S. Y. B. Pharm. Students & all the Staff members were participated and done Yogasan enthusiastically. The overall activity was coordinated by Mr. Sujit Kakade, NSS Programme officer and NSS volunteers.

Demonstrations of Yogasan by Mr. Santosh Kadam, Yoga Trainer, Pune

#### Guidance by Mr. Santosh Kadam, Yoga Trainer, Pune

Demonstrations of Yogasan by Mr. Santosh Kadam, Yoga Trainer, Pune

Salule. Prof. Sujit Kakade

NSS Programme officer

PRINCIPAL

Pune District Education Association's
Shankarrao Ursal College of Pharmaceutical
Sciences & Research Centre,
Kheradi, Pune-411014.