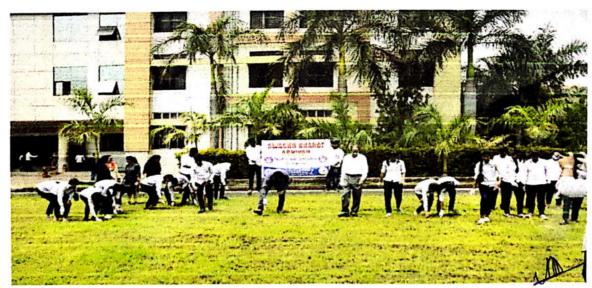

### A Report on Celebration of International Yoga Day 21st June 2022

The college has organized celebration of International Yoga Day on 21<sup>st</sup> June 2022 at 11.00am in the seminar hall. Mr. Santosh Kadam, Yoga Trainer, Pune, was the chief guest. On this occasion he guided the participants about "Importance of Meditation Through Sahaja Yoga" and Mr. Santosh Kadam, also shown demonstrations of Yogasan.

Principal Dr. Ashok Bhosale sir had guided students about 'Importance of Yoga in student's life' and also gave best wishes to all the Students and Staff on the occasion of International Yoga Day.

S. Y. B. Pharm. Students & all the Staff members were participated and done Yogasan enthusiastically. The overall activity was coordinated by Mr. Sujit Kakade, NSS Programme officer and NSS volunteers.

Demonstrations of Yogasan by Mr. Santosh Kadam, Yoga Trainer, Pune

#### Guidance by Mr. Santosh Kadam, Yoga Trainer, Pune

Demonstrations of Yogasan by Mr. Santosh Kadam, Yoga Trainer, Pune

Salule. Prof. Sujit Kakade

NSS Programme officer

PRINCIPAL

Pune District Education Association's
Shankarrao Ursal College of Pharmaceutical
Sciences & Research Centre,
Kheradi, Pune-411014.