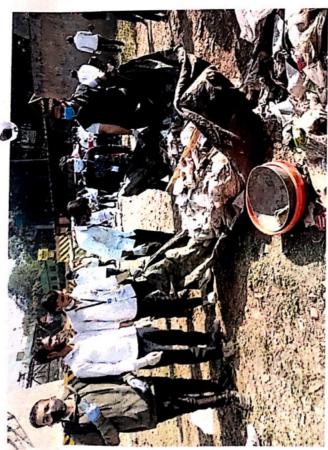

### A Report on Celebration of International Yoga Day 21st June 2022

The college has organized celebration of International Yoga Day on 21<sup>st</sup> June 2022 at 11.00am in the seminar hall. Mr. Santosh Kadam, Yoga Trainer, Pune, was the chief guest. On this occasion he guided the participants about "Importance of Meditation Through Sahaja Yoga" and Mr. Santosh Kadam, also shown demonstrations of Yogasan.

Principal Dr. Ashok Bhosale sir had guided students about 'Importance of Yoga in student's life' and also gave best wishes to all the Students and Staff on the occasion of International Yoga Day.

S. Y. B. Pharm. Students & all the Staff members were participated and done Yogasan enthusiastically. The overall activity was coordinated by Mr. Sujit Kakade, NSS Programme officer and NSS volunteers.

Demonstrations of Yogasan by Mr. Santosh Kadam, Yoga Trainer, Pune

#### Guidance by Mr. Santosh Kadam, Yoga Trainer, Pune

Demonstrations of Yogasan by Mr. Santosh Kadam, Yoga Trainer, Pune

Salule. Prof. Sujit Kakade

NSS Programme officer

PRINCIPAL

Pune District Education Association's
Shankarrao Ursal College of Pharmaceutical
Sciences & Research Centre,
Kheradi, Pune-411014.