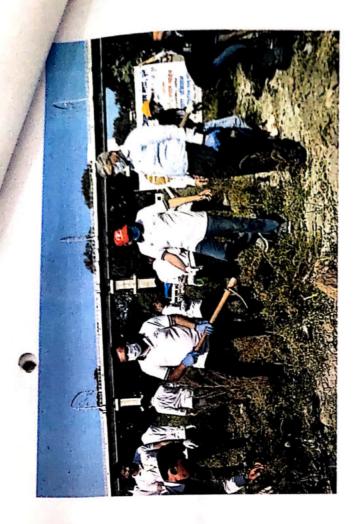

### A Report on Celebration of International Yoga Day 21st June 2022

The college has organized celebration of International Yoga Day on 21<sup>st</sup> June 2022 at 11.00am in the seminar hall. Mr. Santosh Kadam, Yoga Trainer, Pune, was the chief guest. On this occasion he guided the participants about "Importance of Meditation Through Sahaja Yoga" and Mr. Santosh Kadam, also shown demonstrations of Yogasan.

Principal Dr. Ashok Bhosale sir had guided students about 'Importance of Yoga in student's life' and also gave best wishes to all the Students and Staff on the occasion of International Yoga Day.

S. Y. B. Pharm. Students & all the Staff members were participated and done Yogasan enthusiastically. The overall activity was coordinated by Mr. Sujit Kakade, NSS Programme officer and NSS volunteers.

Demonstrations of Yogasan by Mr. Santosh Kadam, Yoga Trainer, Pune

#### Guidance by Mr. Santosh Kadam, Yoga Trainer, Pune

Demonstrations of Yogasan by Mr. Santosh Kadam, Yoga Trainer, Pune

Salule. Prof. Sujit Kakade

NSS Programme officer

PRINCIPAL

Pune District Education Association's
Shankarrao Ursal College of Pharmaceutical
Sciences & Research Centre,
Kheradi, Pune-411014.