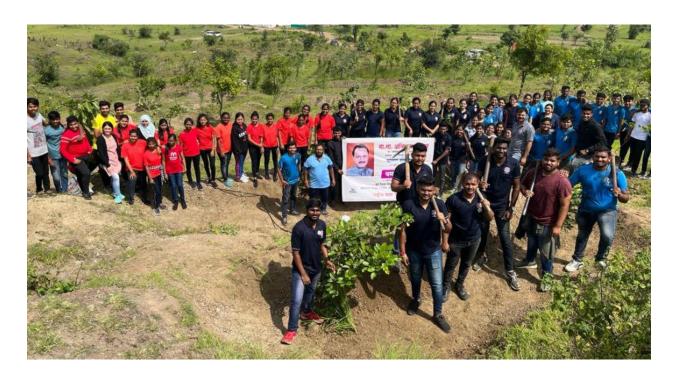

Demonstrations of Yogasan by Mr. Santosh Kadam, Yoga Trainer, Pune

#### Guidance by Mr. Santosh Kadam, Yoga Trainer, Pune

Demonstrations of Yogasan by Mr. Santosh Kadam, Yoga Trainer, Pune

Salule. Prof. Sujit Kakade

NSS Programme officer

PRINCIPAL

Pune District Education Association's
Shankarrao Ursal College of Pharmaceutical
Sciences & Research Centre,
Kheradi, Pune-411014.