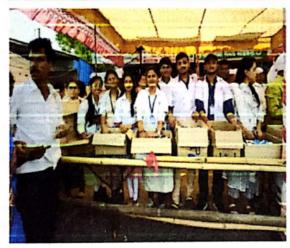

### A Report on Celebration of International Yoga Day 21st June 2022

The college has organized celebration of International Yoga Day on 21<sup>st</sup> June 2022 at 11.00am in the seminar hall. Mr. Santosh Kadam, Yoga Trainer, Pune, was the chief guest. On this occasion he guided the participants about "Importance of Meditation Through Sahaja Yoga" and Mr. Santosh Kadam, also shown demonstrations of Yogasan.

Principal Dr. Ashok Bhosale sir had guided students about 'Importance of Yoga in student's life' and also gave best wishes to all the Students and Staff on the occasion of International Yoga Day.

S. Y. B. Pharm. Students & all the Staff members were participated and done Yogasan enthusiastically. The overall activity was coordinated by Mr. Sujit Kakade, NSS Programme officer and NSS volunteers.

Demonstrations of Yogasan by Mr. Santosh Kadam, Yoga Trainer, Pune

#### Guidance by Mr. Santosh Kadam, Yoga Trainer, Pune

Demonstrations of Yogasan by Mr. Santosh Kadam, Yoga Trainer, Pune

Salule. Prof. Sujit Kakade

NSS Programme officer

PRINCIPAL

Pune District Education Association's
Shankarrao Ursal College of Pharmaceutical
Sciences & Research Centre,
Kheradi, Pune-411014.