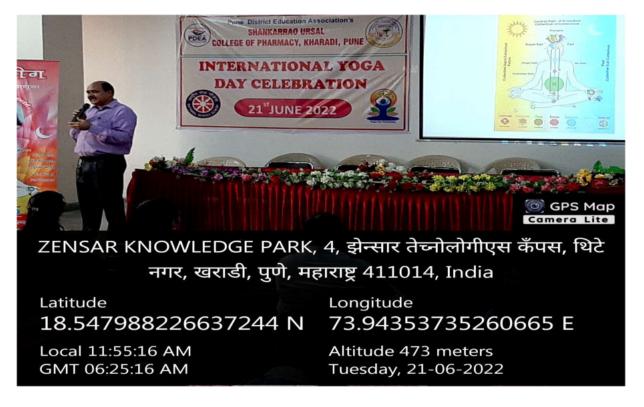

### A Report on Celebration of International Yoga Day 21st June 2022

The college has organized celebration of International Yoga Day on 21<sup>st</sup> June 2022 at 11.00am in the seminar hall. Mr. Santosh Kadam, Yoga Trainer, Pune, was the chief guest. On this occasion he guided the participants about "Importance of Meditation Through Sahaja Yoga" and Mr. Santosh Kadam, also shown demonstrations of Yogasan.

Principal Dr. Ashok Bhosale sir had guided students about 'Importance of Yoga in student's life' and also gave best wishes to all the Students and Staff on the occasion of International Yoga Day.

S. Y. B. Pharm. Students & all the Staff members were participated and done Yogasan enthusiastically. The overall activity was coordinated by Mr. Sujit Kakade, NSS Programme officer and NSS volunteers.