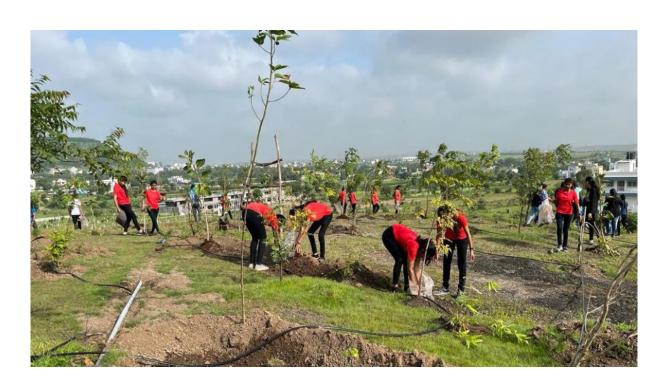

Demonstrations of Yogasan by Mr. Santosh Kadam, Yoga Trainer, Pune

#### Guidance by Mr. Santosh Kadam, Yoga Trainer, Pune

Demonstrations of Yogasan by Mr. Santosh Kadam, Yoga Trainer, Pune

Salule. Prof. Sujit Kakade

NSS Programme officer

PRINCIPAL

Pune District Education Association's
Shankarrao Ursal College of Pharmaceutical
Sciences & Research Centre,
Kheradi, Pune-411014.