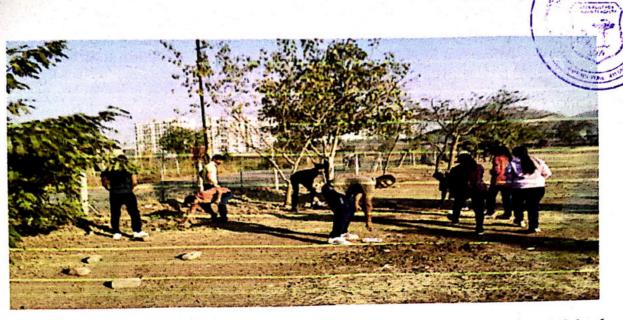

ces & Research Center, Kharadi.



PRINCIPAL Pune District Education Association's Page 4 of 15 Shankarrao Ursal College of Pharmaceutical Sciences & Research Centre, Kharadi, Pune-411014.

**Day 1:** Project time is utilized for Inauguration function of NSS Special Camp and making proper staying arrangement of the NSS volunteers. The work completed includes cleaning of seminar hall & class rooms of Jogeshwari School, Kesnand. cooking for dinner, and cleaning of nearby area.



After



PRINCIPAL

Pune District Education Association's

Shankerrao Ursal College of Pharmaceutical

Sciences & Research Centre,

Kharadi, Pune-411014.







PRINCIPAL
Pune District Education Association's
Shankarrao Ursal College of Pharmaceutical
Sciences & Research Centre,
Kharadi, Pune-411014.

Page 6 of 15



Day 2: On the second day project time was utilized for cleaning of Jogeshwari School, Kesnand Premises and cleaning of nearby area was cleaned by the volunteers.





Pune District Education Association's Shankarrao Ursal College of Pharmaceutical Sciences & Research Centre, Kharadi, Pune-411014.

Page 7 of 15







Day 3: Project time was utilized for cleaning of Jogeshwari temple premises, tree plantation & tree culturing. NSS Volunteers provide water for 108 planted trees and the trees were supported by sticks so that the trees could grow straight by NSS Volunteers.



PRINCIPAL

Pune District Education Association's Shankarrao Ursal College of Pharmaceutical Sciences & Research Centre, Kharadi, Pune-411014.

Page 8 of 15







#### PRINCIPAL

Pune District Education Association's S