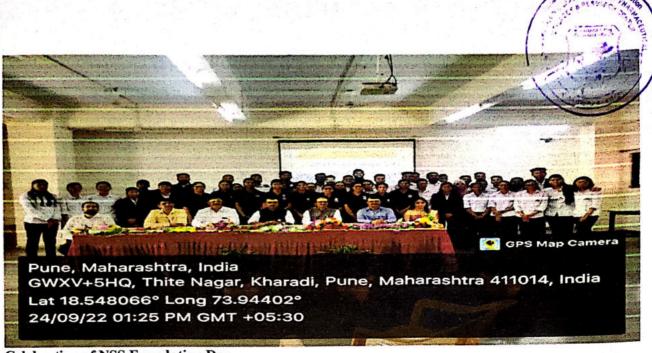

me were started by watering the plants by guests and singing a NSS geet by NSS volunteers. The NSS Programme Officer highlighted the history of NSS formation, Meaning of NSS logo, explained the Motto of NSS i.e "NOT ME BUT YOU", character of NSS volunteers, Role of NSS volunteers and needs and importance of NSS volunteers. The programme was also attended by other faculties and Principal Dr. Ashok Bhosale sir. Principal sir motivated the newly inducted NSS volunteers to take up the social issues and help in the time of disaster situation whenever you face in life. The resource person Mr. Sujit Kakde, delivers his speech on the theme "Importance of NSS Volunteers towards society" and shared his experience. The programme was headed by the NSS programme officer (Incharge) Mr. Vivek B. Ingale



Celebration of NSS Foundation Day

## Constitution Day (26th Nov. 2022):

College was celebrated Constitution Day on 26th November 2022 to commemorate the adoption of the Constitution of India. For this program, the principal Dr. Ashok Bhosale, and the principal of Diploma Adv. Sachin Kotwal was present.

The program started with the pledge of 'Constitution Day'. All the teachers, non-teaching staff, and students of the college took the vow of 'Constitution Day'.

Dr. Ashok Bhosale Sir, Principal of the College, while guiding the students, explained the importance of Constitution of India and Adv. Sachin Kotwal Sir, Principal of the Diploma, commented on the contribution of Dr. Babasaheb Ambedkar and his work. From Final Y Students, Prashant Pawar and Supriya Thorat expressed their thoug