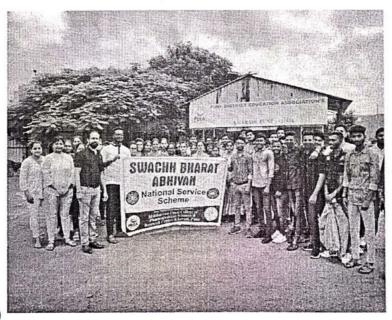

### A Report on Celebration of International Yoga Day 21st June 2022

The college has organized celebration of International Yoga Day on 21<sup>st</sup> June 2022 at 11.00am in the seminar hall. Mr. Santosh Kadam, Yoga Trainer, Pune, was the chief guest. On this occasion he guided the participants about "Importance of Meditation Through Sahaja Yoga" and Mr. Santosh Kadam, also shown demonstrations of Yogasan.

Principal Dr. Ashok Bhosale sir had guided students about 'Importance of Yoga in student's life' and also gave best wishes to all the Students and Staff on the occasion of International Yoga Day.

S. Y. B. Pharm. Students & all the Staff members were participated and done Yogasan enthusiastically. The overall activity was coordinated by Mr. Sujit Kakade, NSS Programme officer and NSS volunteers.