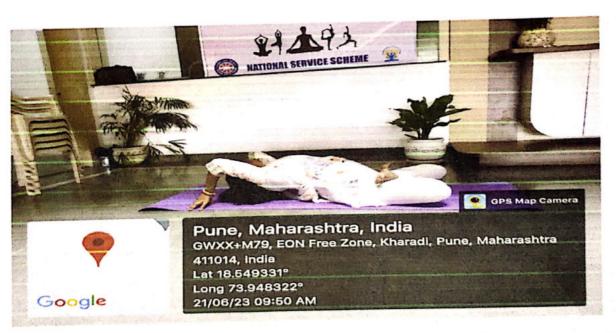

### A Report on Celebration of International Yoga Day 21st June 2022

The college has organized celebration of International Yoga Day on 21<sup>st</sup> June 2022 at 11.00am in the seminar hall. Mr. Santosh Kadam, Yoga Trainer, Pune, was the chief guest. On this occasion he guided the participants about "Importance of Meditation Through Sahaja Yoga" and Mr. Santosh Kadam, also shown demonstrations of Yogasan.

Demonstrations of Yogasan by Mr. Santosh Kadam, Yoga Trainer, Pune

#### Guidance by Mr. Santosh Kadam, Yoga Trainer, Pune

Demonstrations of Yogasan by Mr. Santosh Kadam, Yoga Trainer, Pune

Salule. Prof. Sujit Kakade

NSS Programme officer

PRINCIPAL

Pune District Education Association's
Shankarrao Ursal College of Pharmaceutical
Sciences & Research Centre,
Kheradi, Pune-411014.