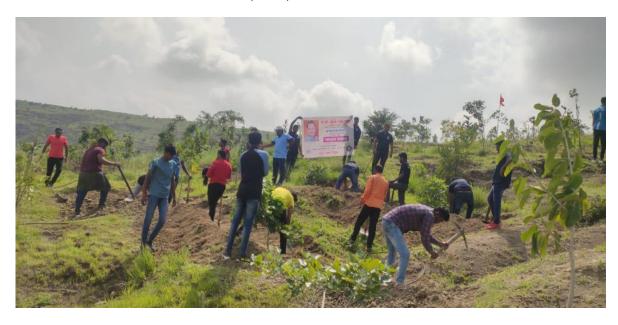

Demonstrations of Yogasan by Mr. Santosh Kadam, Yoga Trainer, Pune

#### Guidance by Mr. Santosh Kadam, Yoga Trainer, Pune

Demonstrations of Yogasan by Mr. Santosh Kadam, Yoga Trainer, Pune

Salule. Prof. Sujit Kakade

NSS Programme officer

PRINCIPAL

Pune District Education Association's
Shankarrao Ursal College of Pharmaceutical
Sciences & Research Centre,
Kheradi, Pune-411014.