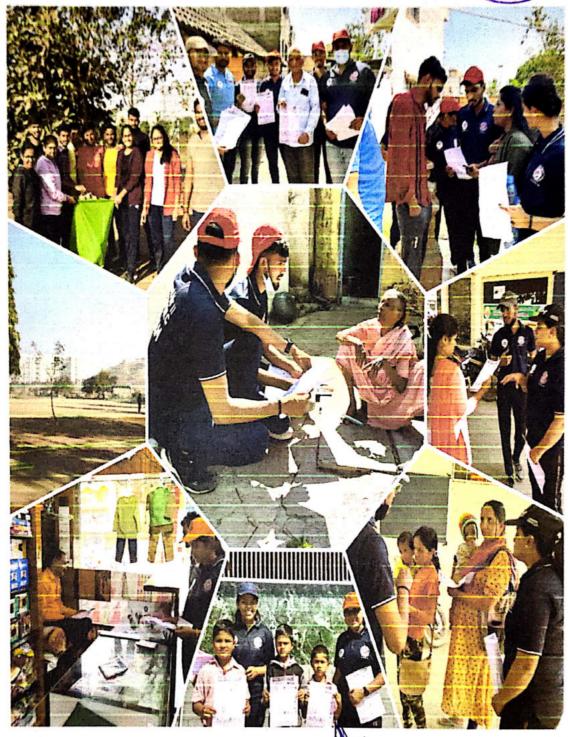

& Research Centre,
Kharadi, Pune-411014.

Page 6 of 15



Day 2: On the second day project time was utilized for cleaning of Jogeshwari School, Kesnand Premises and cleaning of nearby area was cleaned by the volunteers.





Pune District Education Association's Shankarrao Ursal College of Pharmaceutical Sciences & Research Centre, Kharadi, Pune-411014.

Page 7 of 15







Day 3: Project time was utilized for cleaning of Jogeshwari temple premises, tree plantation & tree culturing. NSS Volunteers provide water for 108 planted trees and the trees were supported by sticks so that the trees could grow straight by NSS Volunteers.



PRINCIPAL

Pune District Education Association's Shankarrao Ursal College of Pharmaceutical Sciences & Research Centre, Kharadi, Pune-411014.

Page 8 of 15







#### PRINCIPAL

Pune District Education Association's Shankarran Urasi Cellena of Manageutical Sciences & Research Centre, Kharadi, Pune-411014.

Page 9 of 15





Day 4: NSS Volunteers collected plastic & garbage in Kesnand village and cleared the village from plastic and garbage. Separate out Dry and Wet wastage and Given the information distributing pamphlets.

Pune District Education Association's Shankarrao Ursal College of Pharmaceutical Sciences & Research Centre, Kharadi, Pune-411014.

Page 10 of 15





Day 5: Project time was utilized for Farm Pond renovation for upcoming rainy season tree plantation in Bakori Forest Project.

PRINCIPAL
Pune District Education Association's
Shankarrao Ursal College of Pharmaceutical Sciences & Research Centre, Kharadi, Pune-411014.

Page 11 of