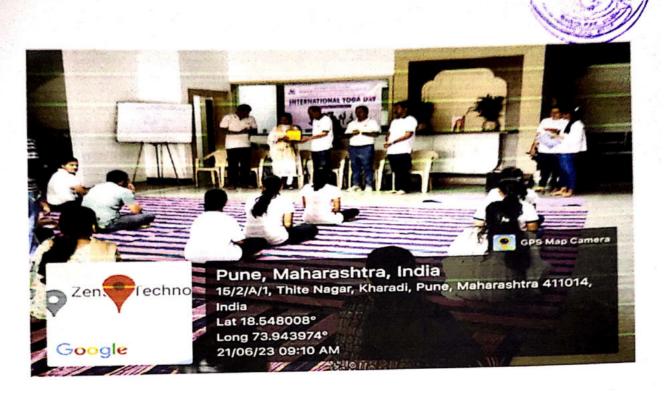

### A Report on Celebration of International Yoga Day 21st June 2022

The college has organized celebration of International Yoga Day on 21<sup>st</sup> June 2022 at 11.00am in the seminar hall. Mr. Santosh Kadam, Yoga Trainer, Pune, was the chief guest. On this occasion he guided the participants about "Importance of Meditation Through Sahaja Yoga" and Mr. Santosh Kadam, also shown demonstrations of Yogasan.

Principal Dr. Ashok Bhosale sir had guided students about 'Importance of Yoga in student's life' and also gave best wishes to all the Students and Staff on the occasion of International Yoga Day.

S. Y. B. Pharm. Students & all the Staff members were participated and done Yogasan enthusiastically. The overall activity was coordinated by Mr. Sujit Kakade, NSS Programme officer and NSS volunteers.