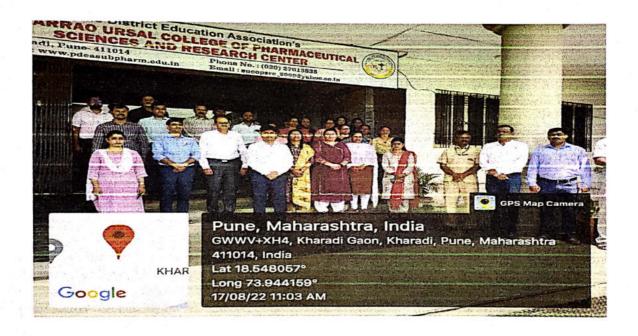

hile guiding the students, explained the importance of the word Sadbhavana. In the morning session online academic sessions were taken by Final Year B. Pharm students. In the afternoon session, all the teachers and Final Year B. pharm students who played role of teacher were felicitated. The Third Year B Pharmacy student of the college expressed their views on this. Aarati Sawant (T Y B Pharm) expressed their thoughts about the 'Sadbhavana Divas.

PRINCIPAL
Pune District Education Association's
Shankarrao Ursal College of Pharmaceutical
Sciences & Research Centre,
Kharadi, Pune-411014.







#### Celebration of mass National Anthem17/08/2022:

College has celebrated mass national anthem with chief guest dr.usmali head of MSBTE pune all faculty and all students participated in this event



6/16



Celebration of Sadbhavana Diwas

NSS Foundation Day (24th September 2022):

NSS foundation day 24th September was celebrated by the NSS students in the college. Students gathered in the college in the morning and decided to do the NSS activities very enthusiastically and with full of devotion on the memory of this day. They were given information about how the birth of NSS was there at national level. What activities are performed under this activity and what are the responsibilities of the students as NSS volunteer. How it is working at National level, State level, University level and College level. The NSS Unit of PDEA's Shankarrao Ursal College of Pharmaceutical Sciences and Research Centre, Kharadi, celebrated the NSS foundation day college Auditorium on 24th September 2022.