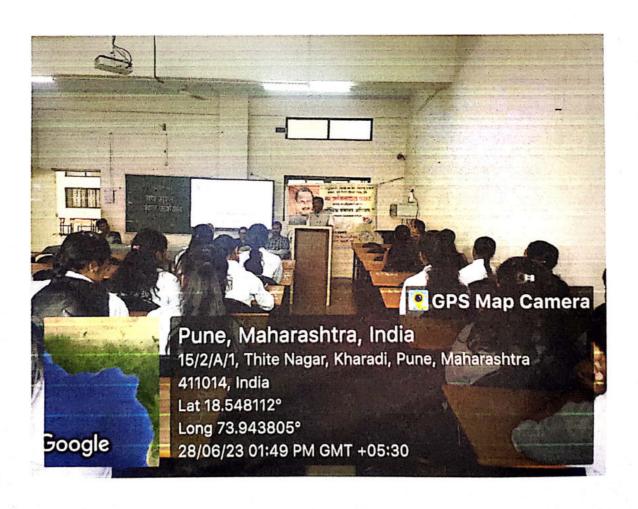

### A Report on Celebration of International Yoga Day 21st June 2022

The college has organized celebration of International Yoga Day on 21<sup>st</sup> June 2022 at 11.00am in the seminar hall. Mr. Santosh Kadam, Yoga Trainer, Pune, was the chief guest. On this occasion he guided the participants about "Importance of Meditation Through Sahaja Yoga" and Mr. Santosh Kadam, also shown demonstrations of Yogasan.

Principal Dr. Ashok Bhosale sir had guided students about 'Importance of Yoga in student's life' and also gave best wishes to all the Students and Staff on the occasion of International Yoga Day.

S. Y. B. Pharm. Students & all the Staff members were participated and done Yogasan enthusiastically. The overall activity was coordinated by Mr. Sujit Kakade, NSS Programme officer and NSS volunteers.