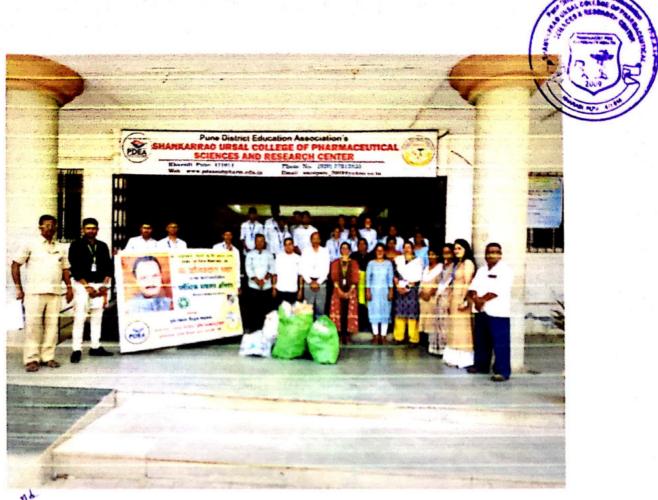

### A Report on Celebration of International Yoga Day 21st June 2022

The college has organized celebration of International Yoga Day on 21<sup>st</sup> June 2022 at 11.00am in the seminar hall. Mr. Santosh Kadam, Yoga Trainer, Pune, was the chief guest. On this occasion he guided the participants about "Importance of Meditation Through Sahaja Yoga" and Mr. Santosh Kadam, also shown demonstrations of Yogasan.

Principal Dr. Ashok Bhosale sir had guided students about 'Importance of Yoga in student's life' and also gave best wishes to all the Students and Staff on the occasion of International Yoga Day.

S. Y. B. Pharm. Students & all the Staff members were participated and done Yogasan enthusiastically. The overall activity was coordinated by Mr. Sujit Kakade, NSS Programme officer and NSS volunteers.