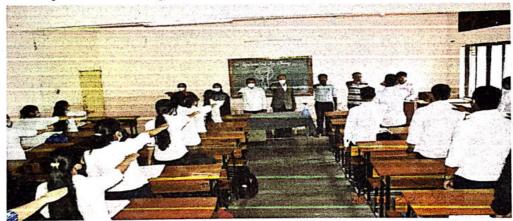

### A Report on Celebration of International Yoga Day 21st June 2022

The college has organized celebration of International Yoga Day on 21<sup>st</sup> June 2022 at 11.00am in the seminar hall. Mr. Santosh Kadam, Yoga Trainer, Pune, was the chief guest. On this occasion he guided the participants about "Importance of Meditation Through Sahaja Yoga" and Mr. Santosh Kadam, also shown demonstrations of Yogasan.

Principal Dr. Ashok Bhosale sir had guided students about 'Importance of Yoga in student's life' and also gave best wishes to all the Students and Staff on the occasion of International Yoga Day.

S. Y. B. Pharm. Students & all the Staff members were participated and done Yogasan enthusiastically. The overall activity was coordinated by Mr. Sujit Kakade, NSS Programme officer and NSS volunteers.

Demonstrations of Yogasan by Mr. Santosh Kadam, Yoga Trainer, Pune

#### Guidance by Mr. Santosh Kadam, Yoga Trainer, Pune

Demonstrations of Yogasan by Mr. Santosh Kadam, Yoga Trainer, Pune

Salule. Prof. Sujit Kakade

NSS Programme officer

PRINCIPAL

Pune District Education Association's
Shankarrao Ursal College of Pharmaceutical
Sciences & Research Centre,
Kheradi, Pune-411014.