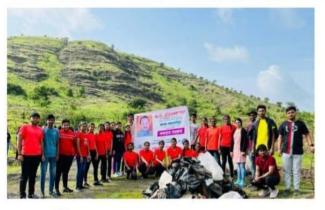

Demonstrations of Yogasan by Mr. Santosh Kadam, Yoga Trainer, Pune

#### Guidance by Mr. Santosh Kadam, Yoga Trainer, Pune

Demonstrations of Yogasan by Mr. Santosh Kadam, Yoga Trainer, Pune

Salule. Prof. Sujit Kakade

NSS Programme officer

PRINCIPAL

Pune District Education Association's
Shankarrao Ursal College of Pharmaceutical
Sciences & Research Centre,
Kheradi, Pune-411014.