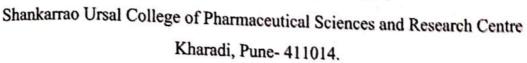

### A Report on Celebration of International Yoga Day 21st June 2022

The college has organized celebration of International Yoga Day on 21<sup>st</sup> June 2022 at 11.00am in the seminar hall. Mr. Santosh Kadam, Yoga Trainer, Pune, was the chief guest. On this occasion he guided the participants about "Importance of Meditation Through Sahaja Yoga" and Mr. Santosh Kadam, also shown demonstrations of Yogasan.

Principal Dr. Ashok Bhosale sir had guided students about 'Importance of Yoga in student's life' and also gave best wishes to all the Students and Staff on the occasion of International Yoga Day.

S. Y. B. Pharm. Students & all the Staff members were participated and done Yogasan enthusiastically. The overall activity was coordinated by Mr. Sujit Kakade, NSS Programme officer and NSS volunteers.

Demonstrations of Yogasan by Mr. Santosh Kadam, Yoga Trainer, Pune

#### Guidance by Mr. Santosh Kadam, Yoga Trainer, Pune

Demonstrations of Yogasan by Mr. Santosh Kadam, Yoga Trainer, Pune

Salule. Prof. Sujit Kakade

NSS Programme officer

PRINCIPAL

Pune District Education Association's
Shankarrao Ursal College of Pharmaceutical
Sciences & Research Centre,
Kheradi, Pune-411014.