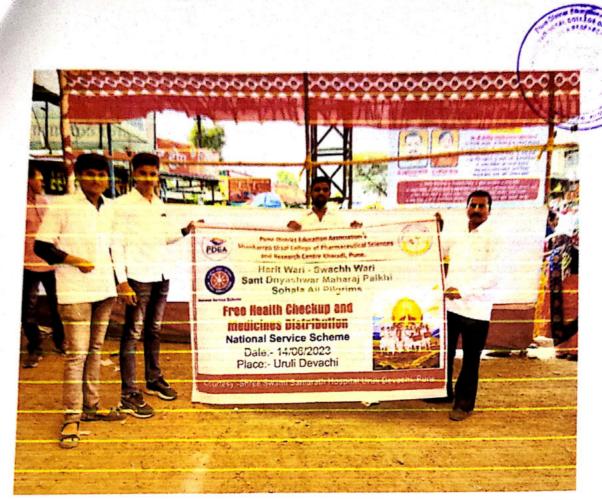

थापन सदस्य व महाविद्यालयाचे प्राचार्य डॉ अज्ञोक भोसले. उपप्राचार्य डॉ विजया बर्गे यांनी मार्गदर्शन, तसेच डॉ स्वप्निल भाडळे, डॉ सारिका भाडळे, श्री स्वामी समर्थ हॉस्पिटल, श्री किशोर कुंभार, श्रीनाथ मेडिकल उरुळी देवाची महाविद्यालयाचे पदविका विभाग प्रमुख डॉ सुजित काकडे यांनी उपक्रम यशस्वीरित्या पूर्ण होण्यासाठी सहकार्य केले. राष्ट्रीय सेवा योजना कार्यक्रम अधिकारी प्रा नितीन नेहरकर आणि तेजस्विनी कांदे व सर्व राष्ट्रीय सेवा योजना स्वयंसेवक यांचे या नावीन्यपूर्ण उपक्रमामध्ये उस्फूर्त सहभागाबाबत पुणे जिल्हा शिक्षण मंडळ संस्थेचे उपाध्यक्ष राजेंद्र घाडगे, मानद सचिव संदीप कदम ,उपसचिव एल. एम. पवार , खजिनदार मोहनराव देशमुख ,सहसचिव ए. एम.जाधव यांनी अभिनंदन केले

PRINCIPAL

Pune District Education Association's Shankarrao Ursal College of Pharmaceutical Sciences & Research Centre, Kharadi, Pune-411014.





3/5

PRINCIPAL

Fune District Education Association's

Shankarrao Ursal College of Pharmaceutical

Sciences & Research Centre,

Kharadi, Pune-411014.



PRINCIPAL
Pune District Education Association's Shankarrao Ursal College of Pharmaceutical Sciences & Research Centre, Kharadi, Pune-411014.



| -            |                               |
|--------------|-------------------------------|
|              |                               |
| 0            | Sanskriti Kumbhar             |
| <b>-(2)</b>  | Shreyo Narke                  |
|              | Sakshi Tambe                  |
| •            | Neha Hinge                    |
| -(S)         | Safura Tamboli                |
| 0            | Gauxi Shivale                 |
| 0            | Dnya eshwari Dhole.           |
| (8)