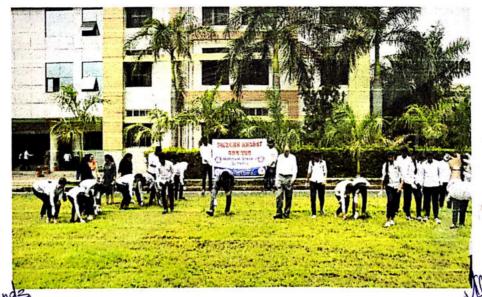

### A Report on Celebration of International Yoga Day 21st June 2022

The college has organized celebration of International Yoga Day on 21<sup>st</sup> June 2022 at 11.00am in the seminar hall. Mr. Santosh Kadam, Yoga Trainer, Pune, was the chief guest. On this occasion he guided the participants about "Importance of Meditation Through Sahaja Yoga" and Mr. Santosh Kadam, also shown demonstrations of Yogasan.

Principal Dr. Ashok Bhosale sir had guided students about 'Importance of Yoga in student's life' and also gave best wishes to all the Students and Staff on the occasion of International Yoga Day.

S. Y. B. Pharm. Students & all the Staff members were participated and done Yogasan enthusiastically. The overall activity was coordinated by Mr. Sujit Kakade, NSS Programme officer and NSS volunteers.