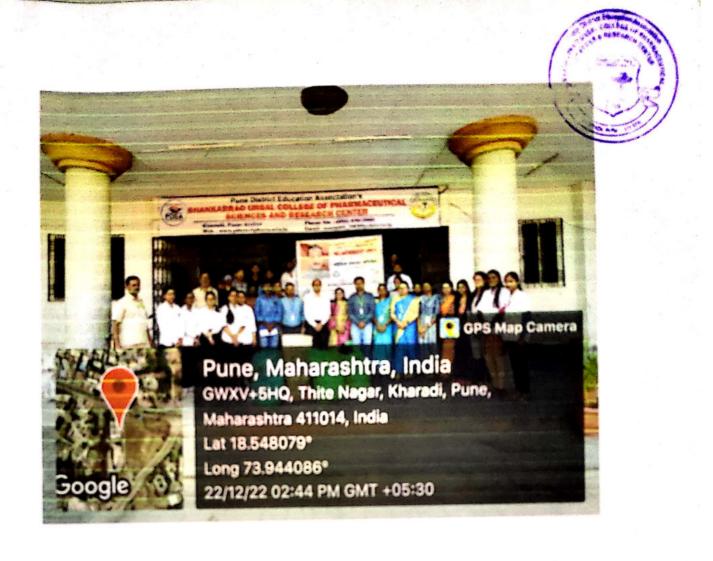

### A Report on Celebration of International Yoga Day 21st June 2022

The college has organized celebration of International Yoga Day on 21<sup>st</sup> June 2022 at 11.00am in the seminar hall. Mr. Santosh Kadam, Yoga Trainer, Pune, was the chief guest. On this occasion he guided the participants about "Importance of Meditation Through Sahaja Yoga" and Mr. Santosh Kadam, also shown demonstrations of Yogasan.

Principal Dr. Ashok Bhosale sir had guided students about 'Importance of Yoga in student's life' and also gave best wishes to all the Students and Staff on the occasion of International Yoga Day.

S. Y. B. Pharm. Students & all the Staff members were participated and done Yogasan enthusiastically. The overall activity was coordinated by Mr. Sujit Kakade, NSS Programme officer and NSS volunteers.