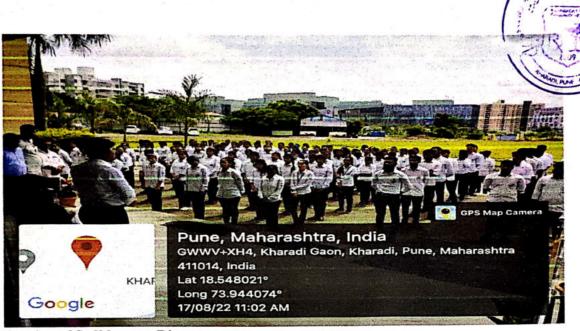

ding the students, explained the importance of the word Sadbhavana. In the morning session online academic sessions were taken by Final Year B. Pharm students. In the afternoon session, all the teachers and Final Year B. pharm students who played role of teacher were felicitated. The Third Year B Pharmacy student of the college expressed their views on this. Aarati Sawant (T Y B Pharm) expressed their thoughts about the 'Sadbhavana Divas.

PRINCIPAL
Pune District Education Association's
Shankarrao Ursal College of Pharmaceutical
Sciences & Research Centre,
Kharadi, Pune-411014.







#### Celebration of mass National Anthem17/08/2022:

College has celebrated mass national anthem with chief guest dr.usmali head of MSBTE pune all faculty and all students participated in this event



6/16



Celebration of Sadbhavana Diwas

NSS Foundation Day (24th September 2022):

NSS foundation day 24th September was celebrated by the NSS students in the college. Students gathered in the college in the morning and decided to do the NSS activities very enthusiastically and with full of devotion on the memory of this day. They were given information about how the birth of NSS was there at national level. What activities are performed under this activity and what are the responsibilities of the students as NSS volunteer. How it is working at National level, State level, University level and College level. The NSS Unit of PDEA's Shankarrao Ursal College of Pharmaceutical Sciences and Research Centre, Kharadi, celebrated the NSS foundation day college Auditorium on 24th September 2022. The pro